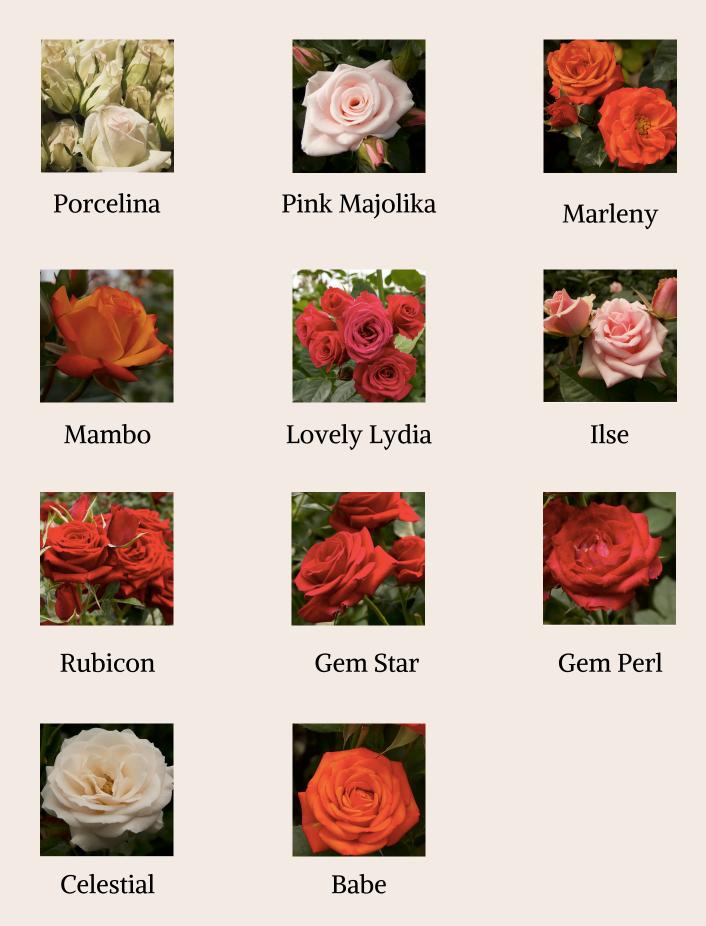

### Varieties

Zar Jorge

Zabra

Yellow Babe

White Majolika

Viviane

Twinkle Bride

Supernova

Suncity

Star Blush

Senthyna

Scarlet Mimi

Rumba